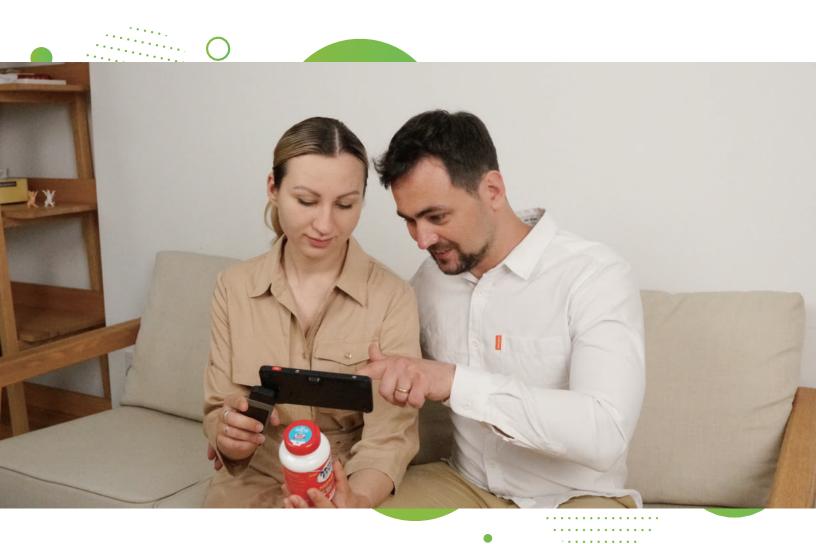

## Comfortable and Portable

Luna 6 handheld video magnifier is a pocket-sized, 6-inch magnifier that you can carry around and use everywhere. Offering a comfortable handle and unique wireless charge feature, Luna 6 is a practical gadget for low vision people on the go.